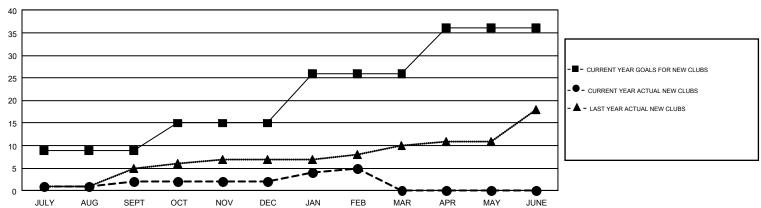

## GOALS AND ACTUAL NEW CLUBS CUMULATIVE

| DROPPED CLUBS: 30  DROPPED MEMBERS |       | 694 CLUBS OF 1,535 ADDED 1 OR<br>MORE NEW MEMBERS | GENDER DISTRIBUTION           MALE         28,687 (71.14%)           FEMALE         11,639 (28.86%) |  |       |
|------------------------------------|-------|---------------------------------------------------|-----------------------------------------------------------------------------------------------------|--|-------|
| DECEASED                           | 485   | CLICK HERE FOR CUMULATIVE                         | TOTAL FAMILY UNIT MEMBERS                                                                           |  | 7,968 |
| CLUB CANCELLED 130                 |       | MEMBERSHIP DATA                                   |                                                                                                     |  | 4 000 |
| OTHER                              | 2,149 |                                                   | FAMILY MEMBERS PAYING HALF DUES                                                                     |  | 4,083 |
| TOTAL                              | 2,764 |                                                   |                                                                                                     |  |       |