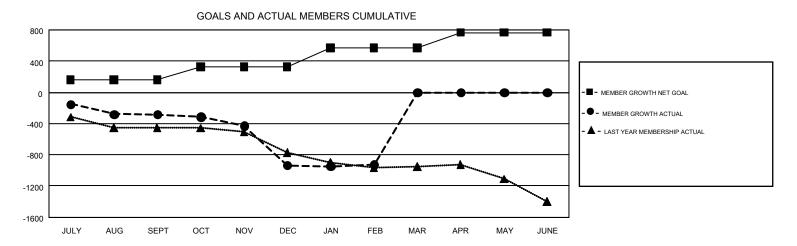

## GOALS AND ACTUAL NEW CLUBS CUMULATIVE

| DROPPED CLUBS: 30  DROPPED MEMBERS |       | 694 CLUBS OF 1,535 ADDED 1 OR<br>MORE NEW MEMBERS | GENDER DISTRIBUTION           MALE         28,687 (71.14%)           FEMALE         11,639 (28.86%) |  |       |
|------------------------------------|-------|---------------------------------------------------|-----------------------------------------------------------------------------------------------------|--|-------|
| DECEASED                           | 485   | CLICK HERE FOR CUMULATIVE                         | TOTAL FAMILY UNIT MEMBERS                                                                           |  | 7,968 |
| CLUB CANCELLED 130                 |       | MEMBERSHIP DATA                                   |                                                                                                     |  | 4 000 |
| OTHER                              | 2,149 |                                                   | FAMILY MEMBERS PAYING HALF DUES                                                                     |  | 4,083 |
| TOTAL                              | 2,764 |                                                   |                                                                                                     |  |       |